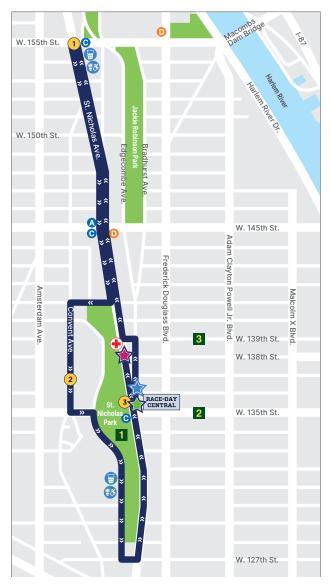

## PERCY SUTTON HARLEM | 5K RUN

## TRAFFIC ALERT

|                | KEY                                 |                     |
|----------------|-------------------------------------|---------------------|
| <b>☆</b> Start | Rising New York                     | RACE-DAY<br>CENTRAL |
| rinish 🛊       | Road Runners at<br>the Percy Sutton |                     |
| 1 Mile Markers | Harlem 5K                           | _ `                 |
| Course Route   |                                     |                     |
|                |                                     | Toilets             |
| Water Stations |                                     | 6 Festival          |
| Medical        |                                     | ⊕ Volunteer         |