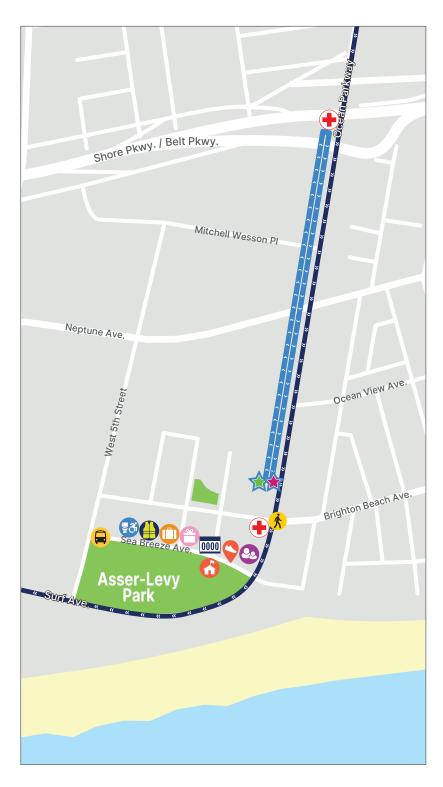

## SCHEDULE

| 7:30 a.m. | Youth Wheelchair |                     | 400 meters |
|-----------|------------------|---------------------|------------|
| 7:35 a.m. | Youth Wheelchair |                     | 1 mile     |
| 7:50 a.m. | Stage 3          | Corrals A, B, C & D | 1 mile     |
| 8:10 a.m. | Stage 2          | Corrals E & F       | 1 mile     |
| 8:30 a.m. | Stage 2          | Corral G            | 1 mile     |
| 8:50 a.m. | Stage 2          | Corral H            | 1 mile     |

## MAY 17, 2025 • #RisingNYRR CONEY ISLAND, BROOKLYN KEY **Start Finish** Youth course >> »» Adult course **Registration** 0000 Baggage ſ Toilets 33 Medical **Corrals Family reunion** Volunteer check-in **Bus pickup Souvenirs Festival area Pedestrian crossing**

Participants should report to the **CORRALS** 15 minutes before the start of their run. Staff will walk participants to the start line. On race day, number pickup will be available from 6:30 to 8:45 a.m. for Stage 3 and 6:30 to 8:10 a.m. for Stage 2.